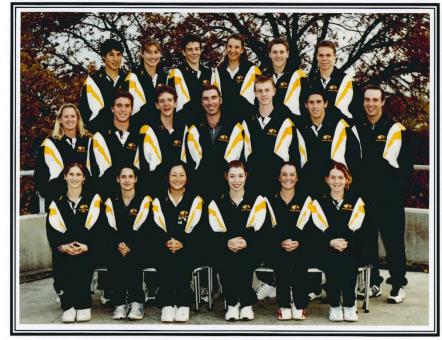

# SCHOOL SPORT WESTERN AUSTRALIA WA PIZZEY CUP TENNIS TEAM - 2004

BACK ROW (L TO R): MIDDLE ROW: Shane Swann, Chloe Budden, Chris Watson, Marisa Gianotti, David Halperin, Cal Doggett.
Angela Green (Coach/Manager), Guy Doggett, Adam Pezzali, Phil Samanek (Coach/Manager), David Lark, Rory Sheridan,
Lee Jarvinen (Coach/Manager).
Jessica Gallimore, Phoebe Prendergast, Hitomi Takahata, Audry Hargest, Stephanie Watson, Kelly McGivern.

FRONT ROW:

JAMES BOOTH PHOTOGRAPHY PH: 9472 5233